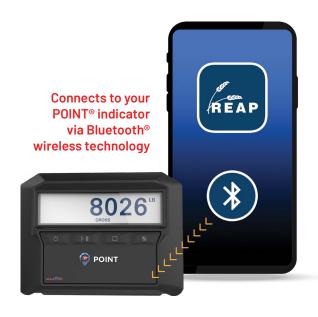

## > CAPTURE EVERY GRAIN CART LOAD WITH THE REAP™ APP

The REAP app serves as your automated hub for harvest weight records and is a key component of every HarvestMate bundle. REAP pairs with Scale-Tec's POINT® scale indicator to record and track your grain cart weight, truckloads, field totals and storage inventories seamlessly across multiple devices in real time. REAP automatically uploads the data to your cloud dashboard instantly — or as soon as a stable internet connection becomes available. The data is conveniently organized into the standard **Grower-Farm-Field** format, making it widely understood and easy to use. From there you can export reports, integrate the data with a growing list of connected platforms, or keep it for your eyes only.