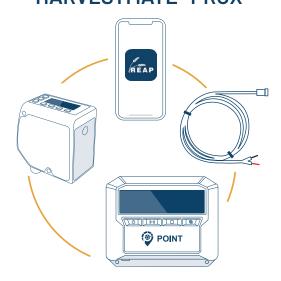

## HARVESTMATE™ PROX

## **OR** > LASER GUIDED DETECTION

Available for makes and models of tractors that are not ISO-enabled. This bundle recognizes when the grain cart is unloading by using a laser sensor to detect grain cart and truck proximity. The scale automatically records the weight of each grain cart load in your REAP harvest inventory account.

#### This bundle includes:

- POINT® scale indicator
- REAP<sup>™</sup> subscription
- PROX<sup>™</sup> harvest sensor
- · Standard 12v cable