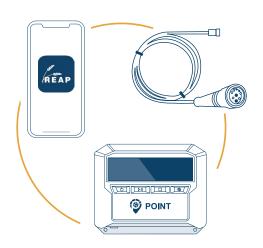

## HARVESTMATE™ ISO

## > BUILT IN ACCURACY

Available for John Deere, Case IH and New Holland ISO-enabled tractors. This bundle detects when the grain cart is unloading by recognizing the status of your tractor's PTO through the ISOBUS connection. The scale automatically records the weight of each grain cart load in your REAP harvest inventory account.

#### This bundle includes:

- POINT® scale indicator
- REAP<sup>™</sup> subscription
- ISO cable (ISOBUS)
- PowerUp<sup>™</sup> feature activation
   (a button in the mobile app)