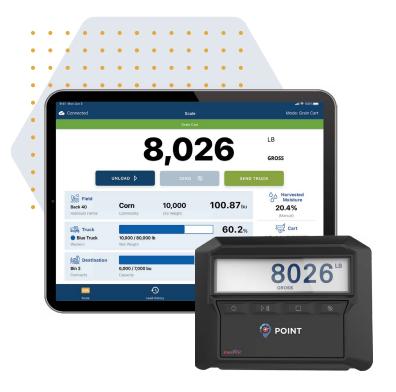

## > CAPTURE EVERY GRAIN CART LOAD WITH THE REAP™ APP

The REAP app serves as your automated hub for harvest weight records and is a key component of every HarvestMate bundle. REAP pairs with Scale-Tec's POINT® scale indicator to record and track your grain cart weight, truckloads, field totals and storage inventories seamlessly across multiple devices in real time. REAP automatically uploads the data to your cloud dashboard instantly — or as soon as a stable internet connection becomes available. The data is conveniently organized into the standard **Grower-Farm-Field** format, making it widely understood and easy to use. From there you can export reports, integrate the data with a growing list of connected platforms, or keep it for your eyes only.

#### **FIELDS**

Records and tracks field totals and creates yield total from an unlimited number of fields and locations.

## **CARTS**

Remotely view Field, Truck and Destination selections on the grain cart, make corrections and see and tare grain cart scale.

#### **OPERATORS**

An unlimited number of operators can be added to the app for accurate tracking.

## elevator records.

Monitors truckloads from

the field and reconciles truckloads to co-op and

**TRUCKS** 

## **DESTINATIONS**Tracks inventory for

on-farm storage or for deliveries to co-ops or elevators.