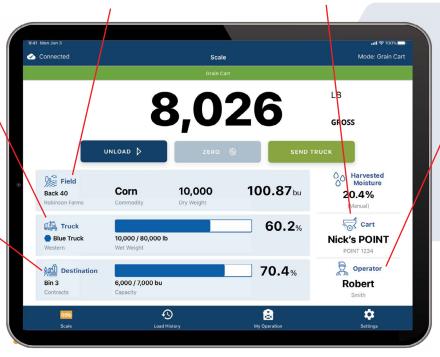

## > CAPTURE EVERY GRAIN CART LOAD WITH THE REAP™ APP

The REAP app serves as your automated hub for harvest weight records and is a key component of every HarvestMate bundle. REAP pairs with Scale-Tec's POINT® scale indicator to record and track your grain cart weight, truckloads, field totals and storage inventories seamlessly across multiple devices in real time. REAP automatically uploads the data to your cloud dashboard instantly — or as soon as a stable internet connection becomes available. The data is conveniently organized into the standard **Grower-Farm-Field** format, making it widely understood and easy to use. From there you can export reports, integrate the data with a growing list of connected platforms, or keep it for your eyes only.

#### **FIELDS**

Records and tracks field totals and creates yield total from an unlimited number of fields and locations.

## **CARTS**

Remotely view Field, Truck and Destination selections on the grain cart, make corrections and see and tare grain cart scale.

#### **OPERATORS**

An unlimited number of operators can be added to the app for accurate tracking.

## elevator records.

Monitors truckloads from

the field and reconciles truckloads to co-op and

**TRUCKS** 

## **DESTINATIONS**Tracks inventory for

on-farm storage or for deliveries to co-ops or elevators.